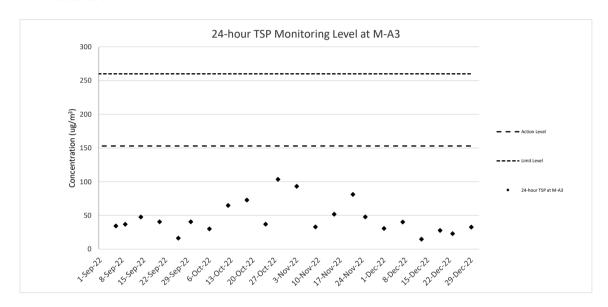

## 24-hour TSP Monitoring Result for Contract No. HY/2018/08 Central Kowloon Route – Central Tunnel

| Start Date | Weather Air<br>Temperatur<br>Condition e (K) |       |         | Filter Weight (g) |         | Particulate<br>weight (g) | Sampling<br>Time (hrs) | Flow Rate<br>(m <sup>3</sup> /min.) |                       | Average<br>flow   | Total<br>volume      | Conc.                | Action<br>Level      | Limit Level |
|------------|----------------------------------------------|-------|---------|-------------------|---------|---------------------------|------------------------|-------------------------------------|-----------------------|-------------------|----------------------|----------------------|----------------------|-------------|
|            |                                              | ,     | Initial | Final             | Initial |                           |                        | Final                               | (m <sup>3</sup> /min) | (m <sup>3</sup> ) | (ug/m <sup>3</sup> ) | (ug/m <sup>3</sup> ) | (ug/m <sup>3</sup> ) |             |
| 1-Dec-22   | Fine                                         | 289.5 | 765.4   | 2.6428            | 2.6939  | 0.0511                    | 24                     | 1.14                                | 1.17                  | 1.16              | 1665.9               | 31                   | - 153                | 260         |
| 7-Dec-22   | Fine                                         | 291.7 | 764.2   | 2.7524            | 2.8193  | 0.0669                    | 24                     | 1.13                                | 1.17                  | 1.15              | 1660.2               | 40                   |                      |             |
| 13-Dec-22  | Fine                                         | 287.5 | 764.6   | 2.7185            | 2.7433  | 0.0248                    | 24                     | 1.14                                | 1.17                  | 1.16              | 1669.6               | 15                   |                      |             |
| 19-Dec-22  | Fine                                         | 286.7 | 766.3   | 2.7531            | 2.7997  | 0.0466                    | 24                     | 1.15                                | 1.17                  | 1.16              | 1672.7               | 28                   |                      |             |
| 23-Dec-22  | Fine                                         | 290.1 | 764.3   | 2.7667            | 2.8050  | 0.0383                    | 24                     | 1.14                                | 1.17                  | 1.16              | 1663.7               | 23                   |                      |             |
| 29-Dec-22  | Sunny                                        | 291.9 | 768.2   | 2.7550            | 2.8115  | 0.0565                    | 24                     | 1.19                                | 1.21                  | 1.20              | 1727.2               | 33                   |                      |             |
|            |                                              |       |         |                   |         |                           |                        |                                     |                       |                   | Min                  | 15                   |                      |             |
|            |                                              |       |         |                   |         |                           |                        |                                     |                       |                   | Max                  | 40                   |                      |             |
|            |                                              |       |         |                   |         |                           |                        |                                     |                       |                   | Average              | 28                   |                      |             |

#### M-A3 - SKH Tsoi Kung Po Secondary School

Note: Underline: Exceedance of Action Level Underline and Bold: Exceedance of Limit Level

Wind Speed recorded at King's Park Meteorological Station on 1 December 2022