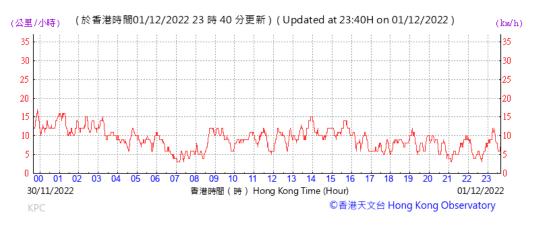

#### M-A3 - SKH Tsoi Kung Po Secondary School

Note: Underline: Exceedance of Action Level Underline and Bold: Exceedance of Limit Level

Wind Speed recorded at King's Park Meteorological Station on 1 December 2022

Wind Speed recorded at King's Park Meteorological Station on 2 December 2022

Wind Speed recorded at King's Park Meteorological Station on 7 December 2022

Wind Speed recorded at King's Park Meteorological Station on 8 December 2022