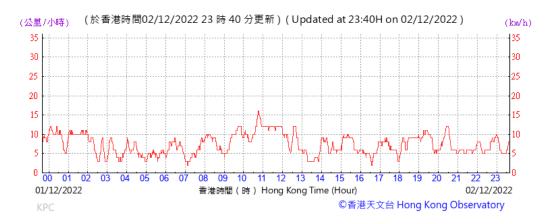

Wind Speed recorded at King's Park Meteorological Station on 2 December 2022

Wind Speed recorded at King's Park Meteorological Station on 7 December 2022

Wind Speed recorded at King's Park Meteorological Station on 8 December 2022