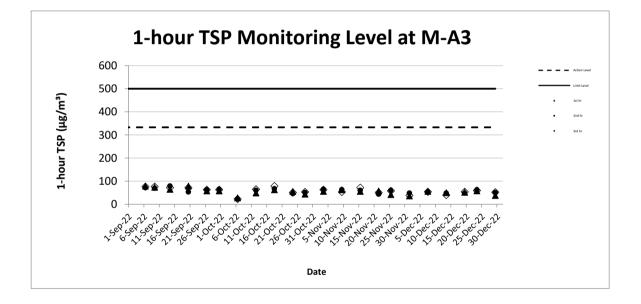

### 1-hour TSP Monitoring Result for Contract No. HY/2018/08 Central Kowloon Route – Central Tunnel

| 1-hour TSP (μg/m³) |            |        |        |        |         |                 |                |         |  |  |
|--------------------|------------|--------|--------|--------|---------|-----------------|----------------|---------|--|--|
| Date               | Start Time | 1st hr | 2nd hr | 3rd hr | Average | Action<br>Level | Limit<br>Level | Weather |  |  |
| 1-Dec-22           | 12:54      | 36     | 48     | 38     | 41      |                 | 500            | Fine    |  |  |
| 7-Dec-22           | 12:35      | 56     | 54     | 54     | 55      |                 |                | Fine    |  |  |
| 13-Dec-22          | 12:58      | 50     | 48     | 40     | 46      | 333             |                | Fine    |  |  |
| 19-Dec-22          | 8:30       | 52     | 48     | 54     | 52      | 555             |                | Fine    |  |  |
| 23-Dec-22          | 9:15       | 58     | 62     | 60     | 60      |                 |                | Fine    |  |  |
| 29-Dec-22          | 8:53       | 38     | 50     | 52     | 47      |                 |                | Sunny   |  |  |
|                    | Average    |        | 50     |        |         |                 |                |         |  |  |
|                    | Max        |        | 62     |        |         |                 |                |         |  |  |
|                    | Min        |        | 36     |        |         |                 |                |         |  |  |

#### M-A3 - SKH Tsoi Kung Po Secondary School